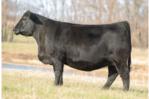

## Online Bull & Female Sale

THURSDAY, MARCH 7, 2024 | 7:00 P.M. CST

Selling Bulls, Donor Flushes, Open & Bred Females plus Cow Calf Pairs!

The state of the s

These Bulls Sell!

| NAME                      | DOB      | REG NO.  | SIRE NAME                | MGS NAME                 | CED | BW   | WW | YW  | SC   | DOC | HP   | CEM | MILK | MARB | RE   | \$W | \$M | \$B | \$C |
|---------------------------|----------|----------|--------------------------|--------------------------|-----|------|----|-----|------|-----|------|-----|------|------|------|-----|-----|-----|-----|
| Can Am Hallmark           | 01/01/23 | 20717343 | Connealy Big Valley      | KM Broken Bow 002        | 0   | 3.9  | 81 | 147 | 1.28 | 27  | 12.1 | 9   | 26   | 0.79 | 0.7  | 64  | 57  | 181 | 292 |
| Can Am Authentic 303      | 01/02/23 | 20719804 | Woodhill Authentic       | Plattemere Weigh Up 360  | 12  | 0.3  | 60 | 109 | 0.68 | 15  | 10   | 11  | 31   | 0.63 | 0.84 | 64  | 58  | 135 | 233 |
| Can Am Exclusive 304      | 01/02/23 | 20717676 | Musgrave 316 Exclusive   | VAR Reserve 1111         | 4   | 2.4  | 83 | 139 | 1.73 | 18  | 14.3 | 10  | 25   | 0.89 | 0.67 | 76  | 75  | 163 | 286 |
| Can Am Accomplishment 310 | 01/13/23 | 20719026 | Sitz Accomplishment 720F | Quaker Hill Rampage 0A36 | 6   | 3.3  | 77 | 140 | 0.14 | 11  | 13.4 | 10  | 21   | 0.87 | 0.78 | 59  | 60  | 169 | 279 |
| Can Am Koda               | 01/18/23 | 20717649 | Musgrave 316 Exclusive   | B/R MVP 5247             | 11  | -0.3 | 54 | 92  | 1.1  | 19  | 11.5 | 13  | 35   | 0.66 | 0.76 | 66  | 70  | 138 | 249 |
| Can Am Authentic 313      | 01/18/23 | 20719800 | Woodhill Authentic       | Crouthamel Protocol 3022 | 6   | 0.1  | 67 | 121 | 0.04 | 28  | 11   | 11  | 29   | 1    | 0.76 | 71  | 75  | 158 | 280 |
| Can Am Accomplishment 314 | 01/19/23 | 20719811 | Sitz Accomplishment 720F | VAR Reserve 1111         | -6  | 6.3  | 83 | 149 | 0.83 | 24  | 13,3 | 1   | 31   | 0.58 | 0.65 | 58  | 41  | 156 | 243 |
| Can Am Bear 318           | 02/22/23 | 20717347 | Can Am Bear 999          | KM Broken Bow 002        | 2   | 3.2  | 95 | 163 | 1.06 | 24  | 6.8  | 11  | 29   | 0.58 | 1.08 | 84  | 62  | 183 | 299 |
| Can Am No Doubt 319       | 02/26/23 | 20718948 | Hoover No Doubt          | Quaker Hill Rampage 0A36 | 3   | 2    | 78 | 139 | 1.48 | 16  | 16.4 | 16  | 25   | 1.14 | 0.98 | 74  | 83  | 202 | 345 |
|                           |          |          |                          | BREED AVERAGES           | 6   | 1.2  | 63 | 112 | 0.87 | 18  | 12.2 | 9   | 27   | 0.69 | 0.65 | 59  | 63  | 144 | 250 |